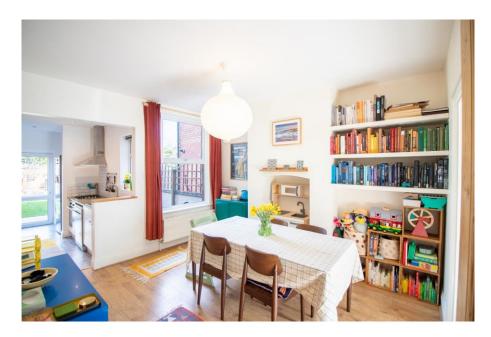

## 19 Eltham Road, West Bridgford, NG2 5JP

A beautifully presented period home located at the Gordon Road end of this popular road and only a few minutes' walk from Central Avenue. The property is deceptively spacious and has a lovely, homely feel having been a very happy family home for the current owners. To the ground floor are two reception rooms and a modern kitchen with utility area to the rear and separate downstairs WC. The current owners have skilfully removed the wall and door to the kitchen to create open plan living space. A door gives access to a surprisingly generous rear garden for such a central West Bridgford location. Upstairs there are three bedrooms and a modern bathroom. The first-floor landing is spacious, and it is clear where a staircase could be introduced for a loft conversion (subject to planning). Modern gas central heating and double glazing throughout

## **Accommodation & Amenities**

- Deceptively Spacious Period Home
- Beautifully Presented Throughout
- Extremely Central West Bridgford Location
- Modern Kitchen with Utility Area, Pantry & Separate D/S WC
- Two Reception Rooms
- Three Bedrooms to the First Floor (Potential to Convert Loft to Create 4th Bed STP)
- Lovely Rear Garden
- Permit Parking
- Gas Central Heating & Double Glazing