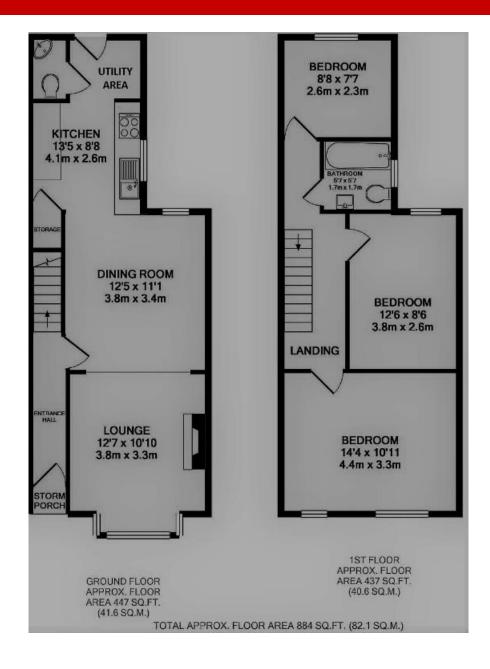

## 19 Eltham Road, West Bridgford, NG2 5JP

A beautifully presented period home located at the Gordon Road end of this popular road and only a few minutes' walk from Central Avenue. The property is deceptively spacious and has a lovely, homely feel having been a very happy family home for the current owners. To the ground floor are two reception rooms and a modern kitchen with utility area to the rear and separate downstairs WC. The current owners have skilfully removed the wall and door to the kitchen to create open plan living space. A door gives access to a surprisingly generous rear garden for such a central West Bridgford location. Upstairs there are three bedrooms and a modern bathroom. The first-floor landing is spacious, and it is clear where a staircase could be introduced for a loft conversion (subject to planning). Modern gas central heating and double glazing throughout

## **Accommodation & Amenities**

- Deceptively Spacious Period Home
- Beautifully Presented Throughout
- Extremely Central West Bridgford Location
- Modern Kitchen with Utility Area, Pantry & Separate D/S WC
- Two Reception Rooms
- Three Bedrooms to the First Floor (Potential to Convert Loft to Create 4th Bed STP)
- Lovely Rear Garden
- Permit Parking
- Gas Central Heating & Double Glazing