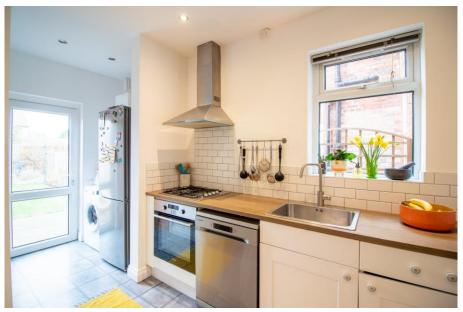

## 19 Eltham Road, West Bridgford, NG2 5JP

A beautifully presented period home located at the Gordon Road end of this popular road and only a few minutes' walk from Central Avenue. The property is deceptively spacious and has a lovely, homely feel having been a very happy family home for the current owners. To the ground floor are two reception rooms and a modern kitchen with utility area to the rear and separate downstairs WC. The current owners have skilfully removed the wall and door to the kitchen to create open plan living space. A door gives access to a surprisingly generous rear garden for such a central West Bridgford location. Upstairs there are three bedrooms and a modern bathroom. The first-floor landing is spacious, and it is clear where a staircase could be introduced for a loft conversion (subject to planning). Modern gas central heating and double glazing throughout

## **Accommodation & Amenities**

- Deceptively Spacious Period Home
- Beautifully Presented Throughout
- Extremely Central West Bridgford Location
- Modern Kitchen with Utility Area, Pantry & Separate D/S WC
- Two Reception Rooms
- Three Bedrooms to the First Floor (Potential to Convert Loft to Create 4th Bed STP)
- Lovely Rear Garden
- Permit Parking
- Gas Central Heating & Double Glazing