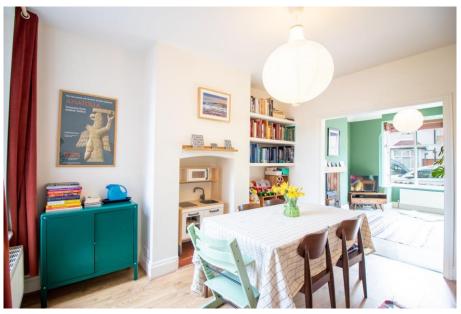

## 19 Eltham Road, West Bridgford, NG2 5JP

A beautifully presented period home located at the Gordon Road end of this popular road and only a few minutes' walk from Central Avenue. The property is deceptively spacious and has a lovely, homely feel having been a very happy family home for the current owners. To the ground floor are two reception rooms and a modern kitchen with utility area to the rear and separate downstairs WC. The current owners have skilfully removed the wall and door to the kitchen to create open plan living space. A door gives access to a surprisingly generous rear garden for such a central West Bridgford location. Upstairs there are three bedrooms and a modern bathroom. The first-floor landing is spacious, and it is clear where a staircase could be introduced for a loft conversion (subject to planning). Modern gas central heating and double glazing throughout

## **Accommodation & Amenities**

- Deceptively Spacious Period Home
- Beautifully Presented Throughout
- Extremely Central West Bridgford Location
- Modern Kitchen with Utility Area, Pantry & Separate D/S WC
- Two Reception Rooms
- Three Bedrooms to the First Floor (Potential to Convert Loft to Create 4th Bed STP)
- Lovely Rear Garden
- Permit Parking
- Gas Central Heating & Double Glazing