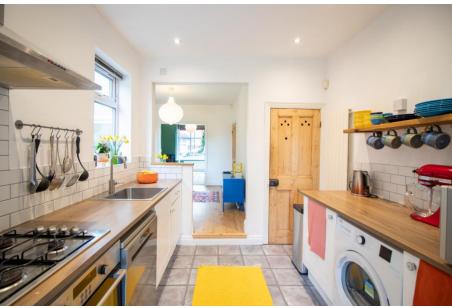

## 19 Eltham Road, West Bridgford, NG2 5JP

A beautifully presented period home located at the Gordon Road end of this popular road and only a few minutes' walk from Central Avenue. The property is deceptively spacious and has a lovely, homely feel having been a very happy family home for the current owners. To the ground floor are two reception rooms and a modern kitchen with utility area to the rear and separate downstairs WC. The current owners have skilfully removed the wall and door to the kitchen to create open plan living space. A door gives access to a surprisingly generous rear garden for such a central West Bridgford location. Upstairs there are three bedrooms and a modern bathroom. The first-floor landing is spacious, and it is clear where a staircase could be introduced for a loft conversion (subject to planning). Modern gas central heating and double glazing throughout

## **Accommodation & Amenities**

- Deceptively Spacious Period Home
- Beautifully Presented Throughout
- Extremely Central West Bridgford Location
- Modern Kitchen with Utility Area, Pantry & Separate D/S WC
- Two Reception Rooms
- Three Bedrooms to the First Floor (Potential to Convert Loft to Create 4th Bed STP)
- Lovely Rear Garden
- Permit Parking
- Gas Central Heating & Double Glazing