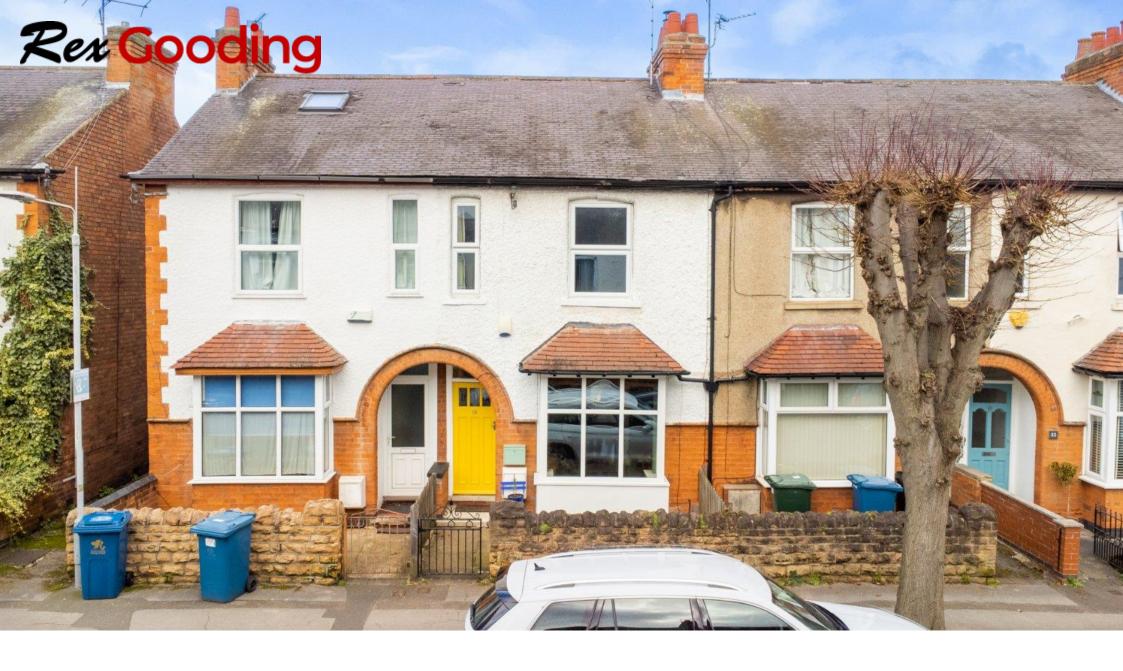

## 19 Eltham Road, West Bridgford, NG2 5JP

A beautifully presented period home located at the Gordon Road end of this popular road and only a few minutes' walk from Central Avenue. The property is deceptively spacious and has a lovely, homely feel having been a very happy family home for the current owners. To the ground floor are two reception rooms and a modern kitchen with utility area to the rear and separate downstairs WC. The current owners have skilfully removed the wall and door to the kitchen to create open plan living space. A door gives access to a surprisingly generous rear garden for such a central West Bridgford location. Upstairs there are three bedrooms and a modern bathroom. The first-floor landing is spacious, and it is clear where a staircase could be introduced for a loft conversion (subject to planning). Modern gas central heating and double glazing throughout

## **Accommodation & Amenities**

- Deceptively Spacious Period Home
- Beautifully Presented Throughout
- Extremely Central West Bridgford Location
- Modern Kitchen with Utility Area, Pantry & Separate D/S WC
- Two Reception Rooms
- Three Bedrooms to the First Floor (Potential to Convert Loft to Create 4th Bed STP)
- Lovely Rear Garden
- Permit Parking
- Gas Central Heating & Double Glazing